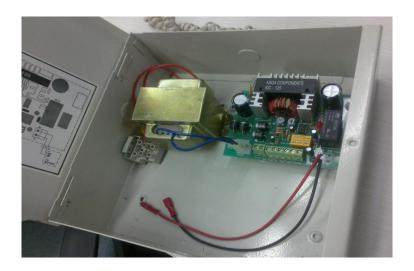

## **POWER SUPPLY**

## FOR ALL TYPES OF ACCESS CONTROL SYSTEMS

Uninterrupted power supply controller with LED

| Specification:   |                                                      |
|------------------|------------------------------------------------------|
| Size:            | 225 length x 215 width x 80cm height                 |
| Input voltage:   | 96-264 VAC 49-63 Hz                                  |
| Output voltage:  | 12vdc, Input voltage: 96-264 VAC 49-63 Hz            |
| Output contacts: | for release button, access control, strike, electric |
|                  | lock                                                 |
| Channel:         | four                                                 |
| Timer:           | 0-30 seconds                                         |
| Optional:        | Battery 12v 7 amp gives 8 hours uninterruptible      |
|                  | power supply                                         |
| Design:          | lockable painted humidity-resistant steel housing    |